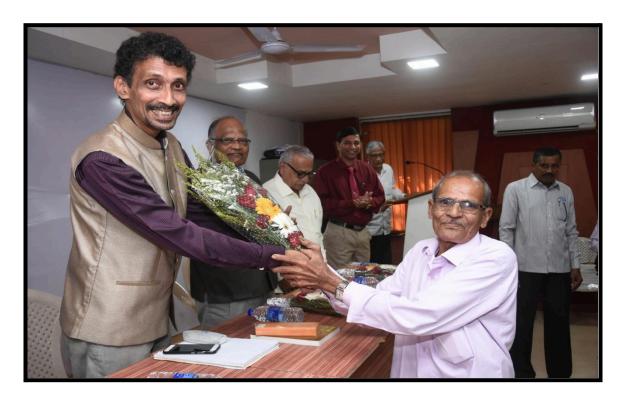

प्रमुख अतिथी : श्री. प्रसाद कुलकर्णी (शुभेच्छापत्र संदेश लेखक)

तरी सर्वांनी शुक्रवार दिनांक १९.०९.२०१९ रोजी सर्वांनी गणेश निळकंठ दांडेकर सभागृहात उपस्थित राहावे.

मराठी विभाग प्रमुख

प्राचार्य

Principal, Sonopant Dandekar Arts College V. S. Apte Commerce College & M. H. Mehta Science College PALGHAR (W.R.) Dist. Palghar, Pin 401 404.

#### 'आनंदयात्रा'

दिनांक: १९.०१.२०१९

प्रमुख अतिथी : मा. श्री. प्रसाद कुलकर्णी आणि विवेक कुडू कार्यक्रमाचे अध्यक्ष : मा. प्रा. अशोक ठाकूर <u>कार्यक्रम पत्रिका</u>

- पाहुण्यांचे आगमन
- सपुष्प स्वागत आणि सत्कार
- ❖ प्रास्ताविक : प्राचार्य डॉ. किरण सावे
- मनोगत: सुरेश सावे आणि सुजाता सावे
- ❖ पाहुण्यांचा संवाद : मा. श्री. प्रसाद कुलकर्णी
- ❖ कथावाचन : प्रा.विवेक कुडू
- 💠 अध्यक्षीय समारोप : मा. प्रा. अशोक ठाकूर
- आभार प्रदर्शन : वसंतराव पाटील
- सूत्रसंचालक : प्रा. विवेक कुडू