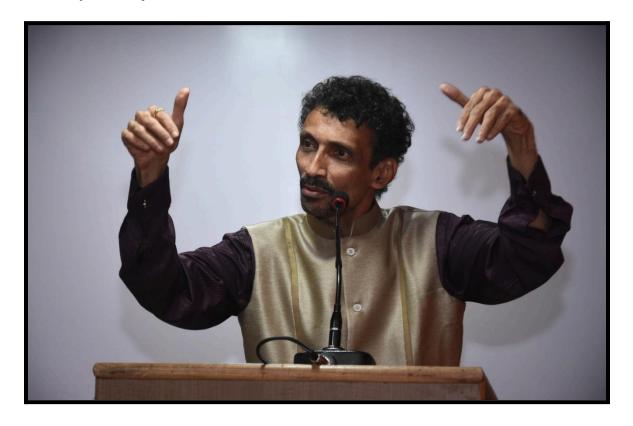

#### 'आनंदयात्रा'

दिनांक: १९.०१.२०१९

प्रमुख अतिथी : मा. श्री. प्रसाद कुलकर्णी आणि विवेक कुडू कार्यक्रमाचे अध्यक्ष : मा. प्रा. अशोक ठाकूर <u>कार्यक्रम पत्रिका</u>

- पाहुण्यांचे आगमन
- सपुष्प स्वागत आणि सत्कार
- ❖ प्रास्ताविक : प्राचार्य डॉ. किरण सावे
- मनोगत: सुरेश सावे आणि सुजाता सावे
- ❖ पाहुण्यांचा संवाद : मा. श्री. प्रसाद कुलकर्णी
- ❖ कथावाचन : प्रा.विवेक कुडू
- 💠 अध्यक्षीय समारोप : मा. प्रा. अशोक ठाकूर
- आभार प्रदर्शन : वसंतराव पाटील
- सूत्रसंचालक : प्रा. विवेक कुडू